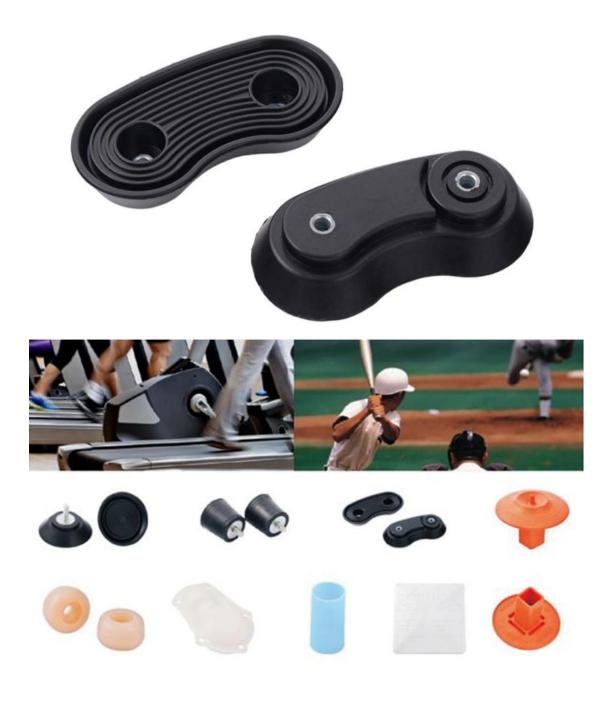

## Product Feature AND Application of the Sports Health Equipments Metal With Rubber Feet Pads:

Health equipments metal rubber feet pads adding grip to a piece of furniture or appliance. Also known as Self Adhesive Feet or 'Furniture Pads', these can be installed onto the bottom of almost anything to prevent it from falling over or marking the surface its placed upon thanks to its anti marking and slip properties. We recommend rubber for harder surfaces to increase grip, or felt/teflon to reduce grip and increase the ease of movement across surfaces.

We can provide many different styles, shapes and sizes depending on your particular needs and requirements.

Tel: <u>+86-592-5674359</u> Phone: <u>+86-13959226689</u> E-Mail: <u>joe@kingtom.com.cn</u>

Tel: <u>+86-592-5674359</u> Phone: <u>+86-13959226689</u> E-Mail: <u>joe@kingtom.com.cn</u>