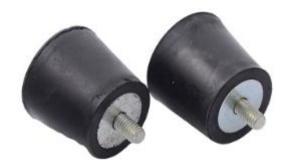

## Sports Health Equipments Metal With Rubber Feet Pads

KINGTOM is a professional China Sports Health Equipments Metal With Rubber Feet Pads manufacturer and supplier. Black Metal With Rubber Feet Pads have been widely used in electronics, electrical appliances, furniture and furniture, hardware tools, sports equipment, metal products, Musical Instruments, light industrial products, etc.

KINGTOM is a leading China Sports Health Equipments Metal With Rubber Feet Pads manufacturer, supplier and exporter. **Sports Health Equipments Metal With Rubber Feet Pads** have been widely used in electronics, electrical appliances, furniture and furniture, hardware tools, sports equipment, metal products, Musical Instruments, light industrial products, etc.

## Product Feature AND Application of the Sports Health Equipments Metal With Rubber Feet Pads:

Health equipments metal rubber feet pads adding grip to a piece of furniture or appliance. Also known as Self Adhesive Feet or 'Furniture Pads', these can be installed onto the bottom of almost anything to prevent it from falling over or marking the surface its placed upon thanks to its anti marking and slip properties. We recommend rubber for harder surfaces to increase grip, or felt/teflon to reduce grip and increase the ease of movement across surfaces.