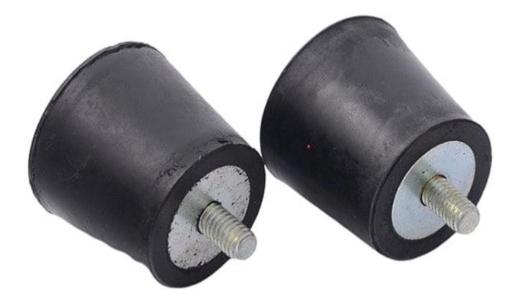

## Sports Health Equipments Metal With Rubber Feet Pads

KINGTOM is a professional China Sports Health Equipments Metal With Rubber Feet Pads manufacturer and supplier. Black Metal With Rubber Feet Pads have been widely used in electronics, electrical appliances, furniture and furniture, hardware tools, sports equipment, metal products, Musical Instruments, light industrial products, etc.

KINGTOM is a leading China Sports Health Equipments Metal With Rubber Feet Pads manufacturer, supplier and exporter. **Sports Health Equipments Metal With Rubber Feet Pads** have been widely used in electronics, electrical appliances, furniture and furniture, hardware tools, sports equipment, metal products, Musical Instruments, light industrial products, etc.

## Product Feature AND Application of the Sports Health Equipments Metal With Rubber Feet Pads:

Health equipments metal rubber feet pads adding grip to a piece of furniture or appliance. Also known as Self Adhesive Feet or 'Furniture Pads', these can be installed onto the bottom of almost anything to prevent it from falling over or marking the surface its placed upon thanks to its anti marking and slip properties. We recommend rubber for harder surfaces to increase grip, or felt/teflon to reduce grip and increase the ease of movement across surfaces.